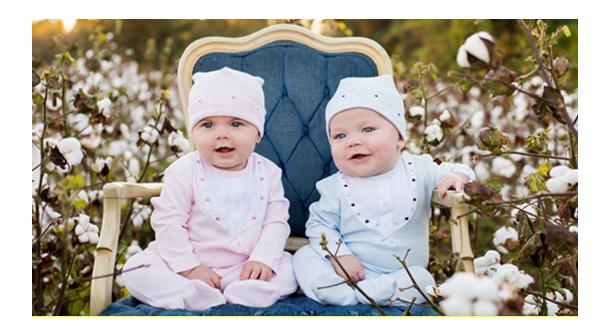

Describe the two different babies. Baby "A" in Pink & white and Baby "B" in blue & white.

Please assume that one baby is a boy and one baby is girl, but the choice of the sex male or female is up to you