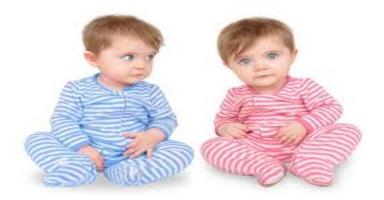

Describe the two different babies. Baby "A" in Pink & white and Baby "B" in blue & white.

Please assume that one baby is a boy and one baby is girl, but the choice of the sex male or female is up to you.

Assign the following list of adjectives to either the Baby "A" column or the Baby "B" column.

Playful

| Tough  | Shy         | Strong   |
|--------|-------------|----------|
| Funny  | Outgoing    | Soft     |
| Loving | Introverted | Silly    |
| Stable | Caring      | Sassy    |
| Moody  | Timid       | Studious |